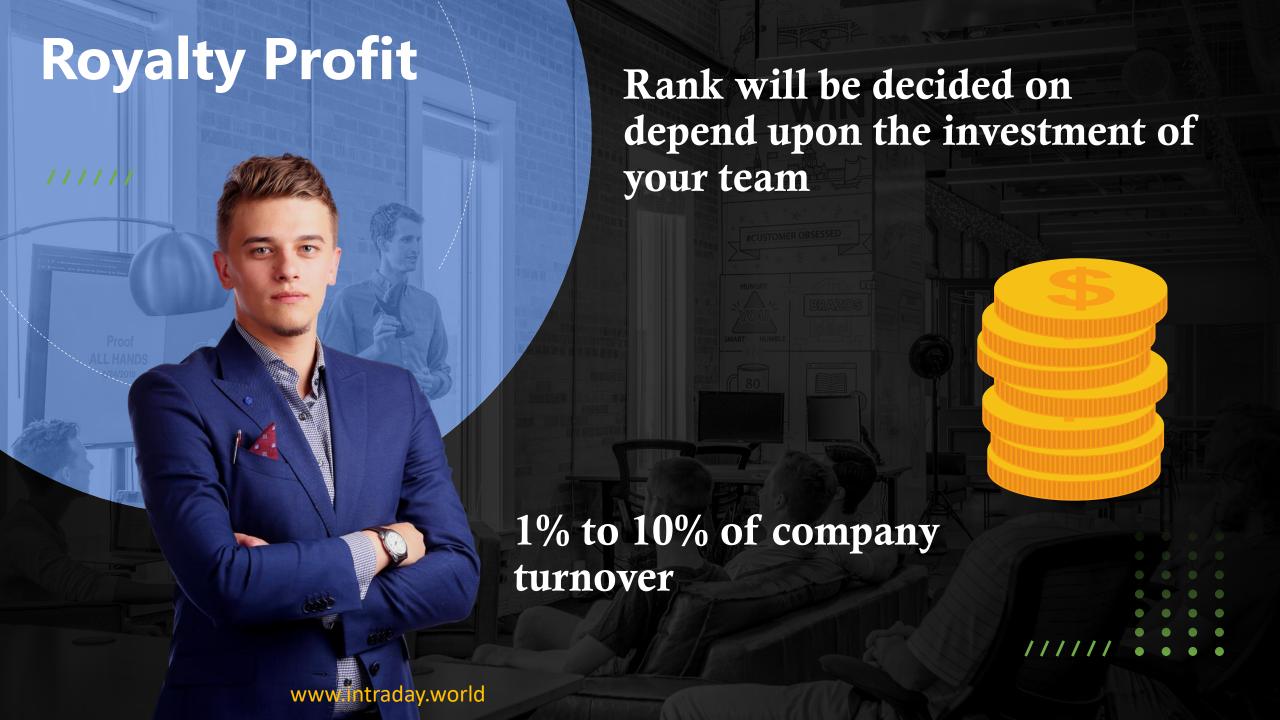

#### **SHARE PROFIT**

**DIRECT PROFIT** 

TEAM SHARE PROFIT

DREAM CAR

FINANCIAL FREEDOM

RANK AND TEAM PROFIT

MUTUL FUND PROFIT

ROYALTY PROFIT

#### **Rank and Team Profit**

| LEVEL            | TEAM | INVEST  | %  |
|------------------|------|---------|----|
| 1 <sup>st</sup>  | 2    | 2000    | 1  |
| 2 <sup>nd</sup>  | 4    | 4000    | 2  |
| 3 <sup>rd</sup>  | 8    | 8000    | 3  |
| 4 <sup>th</sup>  | 16   | 16000   | 4  |
| 5 <sup>th</sup>  | 32   | 32000   | 5  |
| 6 <sup>th</sup>  | 64   | 64000   | 6  |
| 7 <sup>th</sup>  | 128  | 128000  | 7  |
| 8 <sup>th</sup>  | 256  | 256000  | 8  |
| 9ТН              | 512  | 512000  | 9  |
| 10 <sup>TH</sup> | 1020 | 1024000 | 10 |

Team Business 80+20 % Power 80% Other 20%